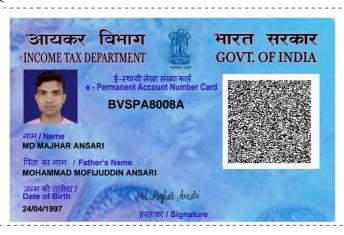

# आयकर विभाग INCOME TAX DEPARTMENT

## भारत सरकार GOVT. OF INDIA

ई- स्थायी लेखा संख्या कार्ड

## e - Permanent Account Number (e-PAN) Card

### BVSPA8008A

| नाम / Name                    | MD MAJHAR ANSARI           |
|-------------------------------|----------------------------|
| पिता का नाम / Father's name   | MOHAMMAD MOFIJUDDIN ANSARI |
| जन्म की तारीख / Date of Birth | 24/04/1997                 |
| लिंग / Gender                 | Male                       |
|                               |                            |

Md Majhar Ansari

हस्ताक्षर / Signature